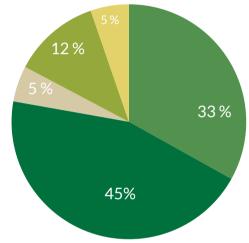

# BY THE NUMBERS

23,450 total volunteers

4,671 youth volunteers

**1,455** events

722,200 pounds of trash

6 acres of invasive plant species removed

5,800 trees or shrubs planted

#### **EXPANDED HABITAT RESTORATION**

- 541 habitat restoration events in 16 counties including: Benton, Clackamas, Clark, Clatsop, Columbia, Coos, Curry, Jackson, Josephine, Lane, Lincoln, Linn, Marion, Multnomah, Washington, Yamhill County
- **4,724 volunteers** (including 1,236 youth volunteers) removed **237,100 square feet** of invasives and planted **4,990 trees and shrubs**

#### IMPACT IN THE CITY OF PORTLAND

476 volunteer events in Portland area 4,894 volunteers picked up 82,159 pounds of trash

#### EXPAND WORK ALONG THE COAST, AND RURAL AREAS

- 1,436 beach cleanups in Clatsop, Tillamook, Lincoln, Lane, Coos, and Curry County
- 27 volunteer projects in Baker, Crook, Lane, Linn, and Deschutes County
- 10 volunteer events in Douglas, Jackson, Josephine, Klamath, and Linn County

#### CONTINUED PARTNERSHIP WITH CLACKAMAS WATER ENVIRONMENT SERVICES

Between May and September, **74 Waterway Cleanup Series events** engaged **1,600 volunteers** to pick up **53,000 pounds of trash** from **14 waterways** including the Columbia, Clackamas, Salmon, Chetco, Willamette, Rogue, Molalla, Breitenbush, Johnson Creek, Yaquina, Wilson, Elk, Tualatin, Sandy.